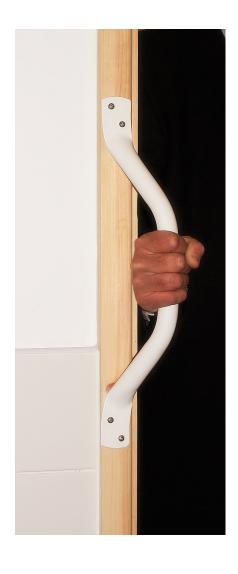

#### General Product Description

- a. a tubular steel grab bar with flattened ends for mounting plates
- b. bar offset from mounting plates
- c. mount to a wall backed with solid wood blocking, or to concrete, concrete block, or brick

#### Performance Characteristics

- a. narow profile
- b. no-rust construction
- c. may be installed outdoors and in wet locations like showers
- d. easy to clean (use mild detergent; do not use abrasive pads, or strong acidic, alkaline or other harsh cleaning materials as this may cause discoloration). After cleaning, always flush with water.
- e. grab bars must be mounted to substantial, well-secured blocking usually of 2× solid wood (toenailing is not sufficient; use cleats or notch blocking into studs), though brick, concrete, or concrete block can also be suitable mounting materials
- f. #10 round head fasteners or hex head fasteners recommended (do not use flat head type fasteners; use stainless steel fasteners in wet area installations; each fastener must be capable of withstanding 77 lbs. of pull-out force; the length of fasteners will depend on the distance to drive them deeply into an appropriately reinforced surface capable of supporting the load; drive a properly sized fastener into every mounting plate hole to achieve the full load rating