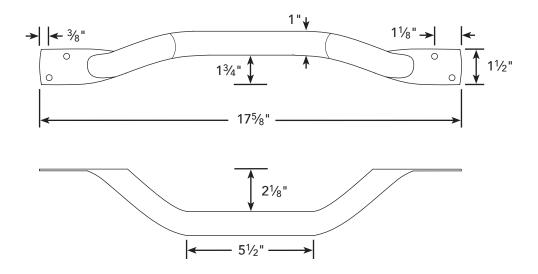

# Physical Characteristics

- a. made of tubular stainless steel
- b. polyester epoxy powder coated
- c. grip diameter: 1"
- d. distance from grab bar to wall: 21/8"
- e. overall length: 175/8"
- f. color: white
- g. two mounting holes at each end
- h. 418 lb. load rating when properly installed
- i. fasteners not included due to the vast variety of wall and blocking types and thicknesses