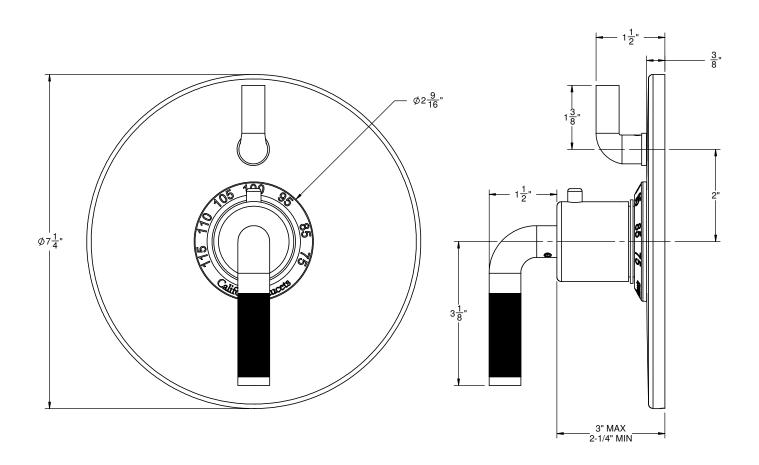

## **Features**

- All brass construction
- All brass construction 100°F safety stop button with manual override Single integral volume control 7-1/4" round faceplate Less head, arm, flange and spout Engraved brass temperature ring Over 30 finishes including 15 PVD finishes