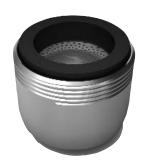

#### **DESCRIPTION**

- Water saving aerator
- · Various finishes identified by suffix
- Dual thread, fits standard male (15/16"–27) and female threaded faucets (55/64"–27)

# 1.5 GPM Aerators

Model: 41003 series