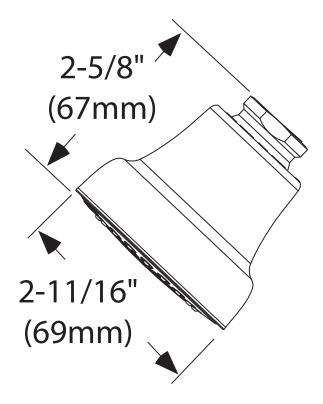

15



# 1.5 GPM Water Saving Showerhead

## **DESCRIPTION**

- · Fixed mount showerhead
- · Nonmetallic spray face and shell
- · Brass swivel ball assembly
- Available in Chrome, LifeShine<sup>®</sup>, Brushed Nickel and Old World Bronze

#### **FLOW**

- Designed to deliver 1.5 gpm max (6.6 L/min) max
- GR15 suffix models are limited to 1.5 gpm (5.7 L/min) max

## **STANDARDS**

Third party certified to WaterSense<sup>®</sup>,
ASME A112.18.1/CSA B-125.1 and all applicable requirements referenced therein

## **WARRANTY - RESIDENTIAL, COMMERCIAL**

- Ten (10) year limited warranty against defects in materials and manufacturing workmanship
- Refer to the installation instructions enclosed with each CFG product or call 1-888-450-4910 for complete warranty information.

# CRITICAL DIMENSIONS