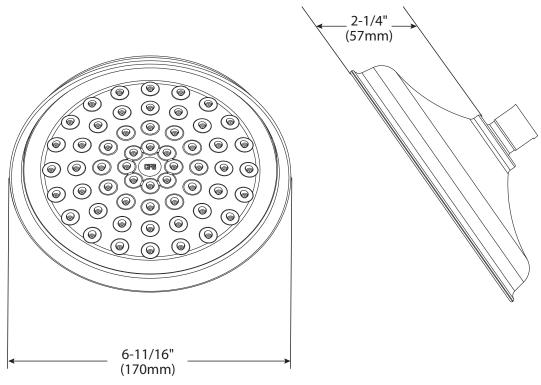

### **DESCRIPTION**

- · Non-metallic spray face and shell
- · Available in various finishes identified by suffix
- · Fixed mount showerhead only
- Brass swivel ball assembly

#### **OPERATION**

Single function

#### **FLOW**

Designed to deliver 1.75 gpm (6.6 L/min) at 80 psi

#### **STANDARDS**

- Third party certified to meet ASME A112.18.1/ CSA B125.1 and all applicable requirements referenced therein
- Compliant with California water efficiency regulations
- Meets Watersense® criteria

#### **WARRANTY**

- 10 year limited warranty against defects in materials and manufacturing workmanship
- 10 year limited warranty when used in a multifamily installation

# Specifications



**Single Function Rainshower** 

**Models:** 47401GR series





## **CRITICAL DIMENSIONS**