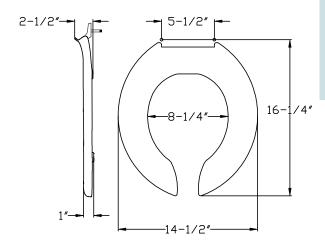

# **Solid Plastic Seats Round**

## Institutional • Commercial • Heavy-Duty

**300 SERIES** 





### DETAILS

#### 300CC

Heavy-duty, open front, less cover for regular bowl. Plated steel check-hinge with gasket and plastic nuts.

#### 300CCSS

Heavy-duty, open front, less cover for regular bowl. Self-sustaining, plated steel check-hinge with gasket and plastic nuts.

#### Standard Features:

- Corrosion-free plated steel hinge posts
- Extended back with concealed hinge
- Integrally-molded, permanent and sanitary color-keyed bumpers
- Corrosion-free hardware
- Withstands cleansers, strong chemicals

Dimensions shown are nominal and may vary within a range of tolerance.