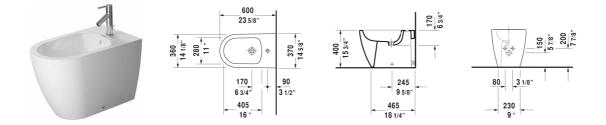

## ME by Starck Bidet floorstanding # 228910..00

|< 14 5/8" Inch >|

| Bidet floorstanding                                                                                                        | Dimension              | Weight             | Order number |
|----------------------------------------------------------------------------------------------------------------------------|------------------------|--------------------|--------------|
| back-to-wall, with overflow, with faucet deck, hardv<br>included                                                           | vare                   |                    |              |
|                                                                                                                            |                        |                    |              |
| Colors                                                                                                                     |                        |                    |              |
| 00 White 32 White Satin Matt                                                                                               |                        |                    |              |
|                                                                                                                            |                        |                    |              |
| Variant                                                                                                                    |                        |                    |              |
|                                                                                                                            | 14 5/8" x 23 5/8" Inch | 59.2 lb            | 22891000     |
| Sanitary ceramics with the special WonderGliss surf<br>time to come.<br>When ordering WonderGliss please add a "1" as elev |                        | active-looking for | a long       |
| ,                                                                                                                          |                        |                    |              |
| i                                                                                                                          |                        |                    |              |

All drawings contain the necessary measurements which are subject to standard tolerances. They are stated in inch & mm and are nonbinding. Exact measurements, in particular for customized installation scenarios, can only be taken from the finished ceramic piece.