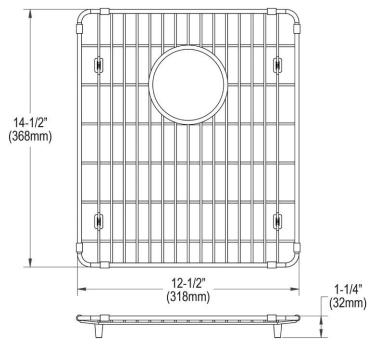

## **PRODUCT SPECIFICATIONS**

Elkay Crosstown Stainless Steel 12-1/2" x 14-1/2" x 1-1/4" Bottom Grid. Overall dimensions are 12-1/2" x 14-1/2" x 1-1/4".

Made of Stainless Steel

Bottom grids are:

- Custom designed to protect and cover the bottom of your sink.
- Properly positioned opening for convenient access to drain or disposer.
- Built from solid stainless steel to resist corrosion and provide years of service.

| Material:   | Stainless Steel            |
|-------------|----------------------------|
| Finish:     | Polished Stainless Steel   |
| Dimensions: | 12-1/2" x 14-1/2" x 1-1/4" |

AMERICAN PRIDE. A LIFETIME TRADITION. Like your family, the Elkay family has values and traditions that endure. For almost a century, Elkay has been a family-owned and operated company, providing thousands of jobs that support our families and communities.