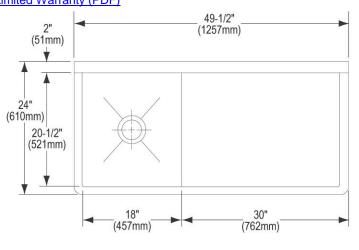

## **PRODUCT SPECIFICATIONS**

Elkay Stainless Steel 49-1/2" x 24" x 10, Wall Hung Service Sink Kit. Sink is manufactured from 14 gauge 304 Stainless Steel with a Buffed Satin finish, .

| Material:          | 304 Stainless Steel |
|--------------------|---------------------|
| Finish:            | Buffed Satin        |
| Gauge:             | 14                  |
| Number of Bowls:   | 1                   |
| Sink Dimensions:   | 49-1/2" x 24" x 10" |
| Bowl 1 Dimensions: | 18" x 20-1/2" x 10" |
| Drain Size:        | 3-1/2" (89mm)       |