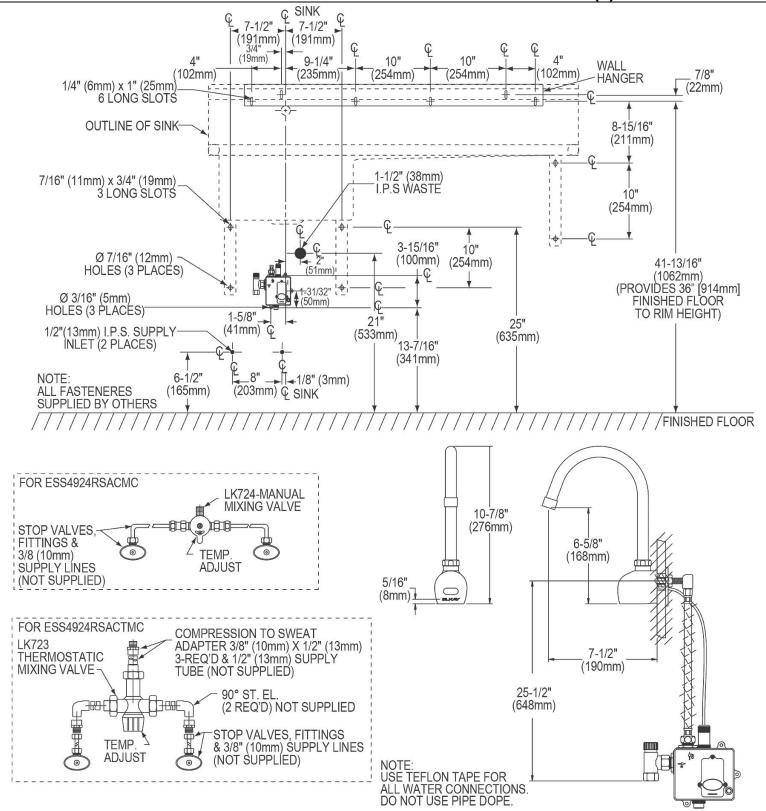

## **PRODUCT SPECIFICATIONS**

Elkay Stainless Steel 49-1/2" x 24" x 10, Wall Hung Service Sink Kit. Sink is manufactured from 14 gauge 304 Stainless Steel with a Buffed Satin finish, .

| Material:          | 304 Stainless Steel |
|--------------------|---------------------|
| Finish:            | Buffed Satin        |
| Gauge:             | 14                  |
| Number of Bowls:   | 1                   |
| Sink Dimensions:   | 49-1/2" x 24" x 10" |
| Bowl 1 Dimensions: | 18" x 20-1/2" x 10" |
| Drain Size:        | 3-1/2" (89mm)       |

## Elkay Stainless Steel 49-1/2" x 24" x 10 Wall Hung Service Sink Kit Model(s) ESS4924RSACC

Included with Product:

ESS4924 sink, one LKB722C sensor faucet with AC plug-in / 4 AA batteries, one LK18B grid drain