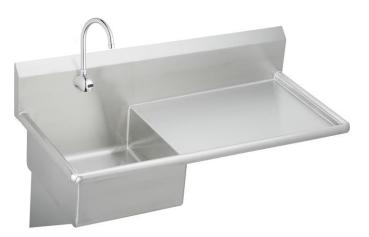

## **PRODUCT SPECIFICATIONS**

Elkay Stainless Steel 49-1/2" x 24" x 10, Wall Hung Service Sink Kit. Sink is manufactured from 14 gauge 304 Stainless Steel with a Buffed Satin finish, .

| Material:          | 304 Stainless Steel |
|--------------------|---------------------|
| Finish:            | Buffed Satin        |
| Gauge:             | 14                  |
| Number of Bowls:   | 1                   |
| Sink Dimensions:   | 49-1/2" x 24" x 10" |
| Bowl 1 Dimensions: | 18" x 20-1/2" x 10" |
| Drain Size:        | 3-1/2" (89mm)       |

## Elkay Stainless Steel 49-1/2" x 24" x 10 Wall Hung Service Sink Kit Model(s) ESS4924RSACC

Included with Product:

ESS4924 sink, one LKB722C sensor faucet with AC plug-in / 4 AA batteries, one LK18B grid drain