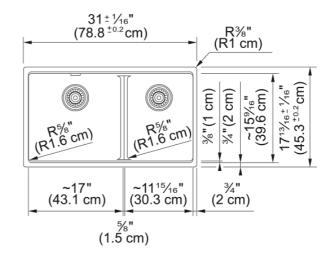

## Maris Undermount Sink - MAG1601611LD-MBK | 125.0687.079

**Technical Data** 

Aspect

| Sink        |
|-------------|
| Granite     |
| 2           |
| Matte black |
| None        |
|             |
| 31.024      |
| 17.835      |
| 16.945      |
| 15.606      |
| 9.492       |
| 11.984      |
| 15.606      |
| 9.492       |
|             |
| 36''        |
|             |
| Undermount  |
|             |