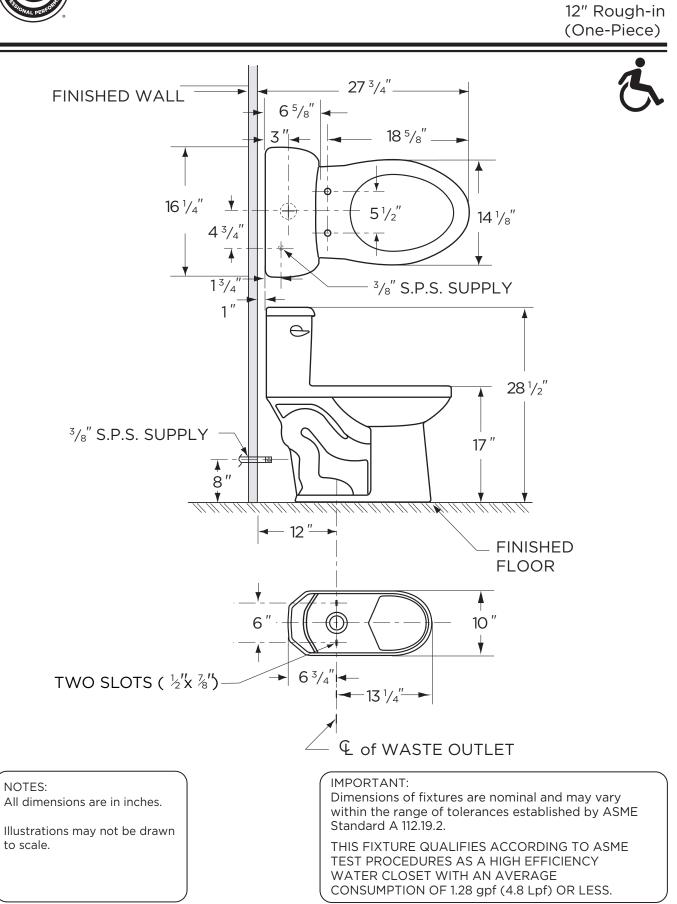

## Dimensions:

| Height                                                    |
|-----------------------------------------------------------|
| Width16 1/4"                                              |
| Depth                                                     |
| Rough-in12"                                               |
| Water Surface from $\operatorname{Rim} \ldots \ldots 6''$ |
| Trapway2"                                                 |
| Water Surface10" x 6 $^{7}\!/_{8}$ "                      |
| Water Seal 2 1/4"                                         |
| Shipping Weight 88 lbs                                    |
|                                                           |