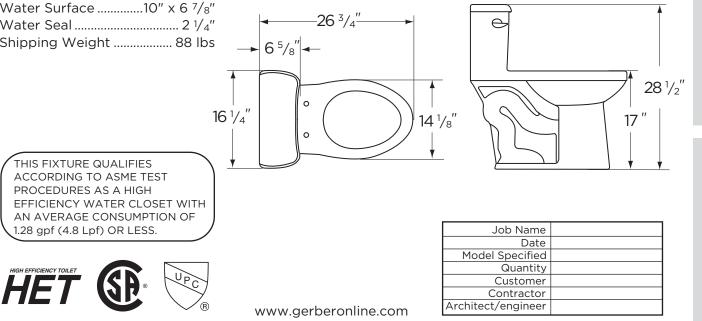

## Dimensions:

| Height                                                    |
|-----------------------------------------------------------|
| Width16 1/4"                                              |
| Depth                                                     |
| Rough-in12"                                               |
| Water Surface from $\operatorname{Rim} \ldots \ldots 6''$ |
| Trapway2"                                                 |
| Water Surface10" x 6 $^{7}\!/_{8}$ "                      |
| Water Seal 2 1/4"                                         |
| Shipping Weight 88 lbs                                    |
|                                                           |