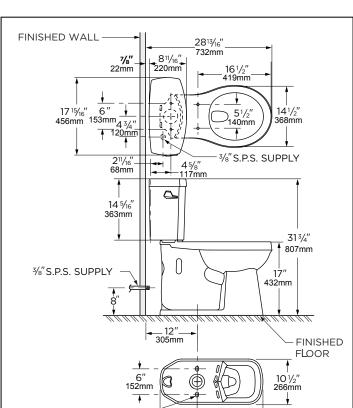

### Fixtures:

| Configuration       | Two-piece, ErgoHeight®<br>ADA Round Front  |
|---------------------|--------------------------------------------|
| Water per Flush     | 1.28 gpf (4.8 lpf)                         |
| Rough-In            | 12"                                        |
| Height              | 31 <sup>3</sup> /4"                        |
| Width               | 17 <sup>15</sup> /16"                      |
| Depth               | 27 <sup>15</sup> /16"                      |
| Trapway             | 2"                                         |
| Large Water Surface | 8 <sup>11</sup> /16" x 6 <sup>5</sup> /16" |
| Product Weight      | 91 lbs                                     |

# Warranty:

• 10 Year Warranty, Limited Lifetime on Vitreous China

 $\angle \phi$  of WASTE OUTLET

NOTES: All dimensions are in inches and millimeters. Illustrations may not be drawn to scale.

Dimensions of fixtures are nominal and may vary within the range of tolerances established by ASME standard A 112.19.2 THIS FIXTURE QUALIFIES ACCORDING TO ASME TEST PROCEDURES AS A HIGH EFFICIENCY WATER CLOSET WITH AN AVERAGE CONSUMPTION OF 1.28 gpf (4.8 Lpf) OR LESS.

TWO SLOTS (1/2" x 7/8")

12" Rough-in

02/18