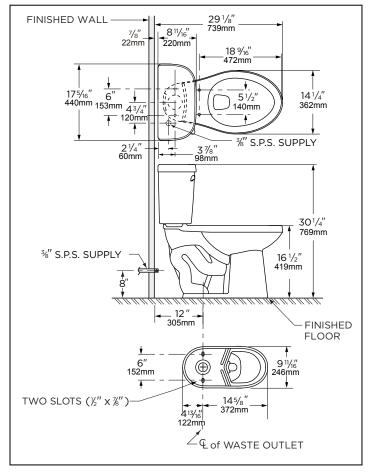

#### **Fixtures:**

| Configuration       | Two-piece, ADA Elongated®                  |
|---------------------|--------------------------------------------|
| Water per Flush     | 1.6 gpf (6 lpf)                            |
| Rough-In            | 12″                                        |
| Height              | 30 <sup>1</sup> /4"                        |
| Width               | 17 5∕16″                                   |
| Depth               | 28 1/4"                                    |
| Trapway             | 2"                                         |
| Large Water Surface | 8 <sup>11</sup> /16" x 6 <sup>5</sup> /16" |
| Product Weight      | 81 lbs                                     |

## 12" Rough-in

NOTES: All dimensions are in inches and millimeters. Illustrations may not be drawn to scale.

#### IMPORTANT:

Dimensions of fixtures are nominal and may vary within the range of tolerances established by ASME standard A 112.19.2 THIS FIXTURE QUALIFIES ACCORDING TO ASME TEST PROCEDURES AS A LOW CONSUMPTION WATER CLOSET WITH AN AVERAGE CONSUMPTION OF 1.6 gpf (6 Lpf) OR LESS.