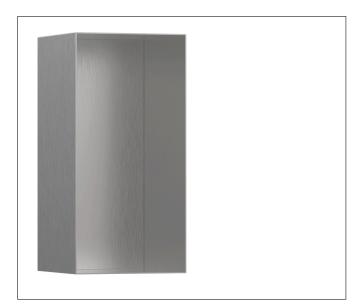

## **Product Picture**

## **Features**

- Consists of: wall niche frameless, sealing set
- Installation depth: 140 mm
- Where to use: new construction, renovation
- Variable installation depth
- Easy to clean surface
- Installable flush with the wall or as a design element sticking out (up to 55 mm)
- frameless design
- suitable for use in wet areas
- easy adjustment to tile thickness
- Wall type: solid wall construction, drywall construction
- Material sealing set: Polystyrene (PS)
- Material wall niche: Stainless Steel 304 (1.4301)
- Dimensions wall niche: 300 x 150 x 140 mm (HxWxD)
- Required dimensions for sealing set: 313 x 175 x 140 mm (Hx-WxD)