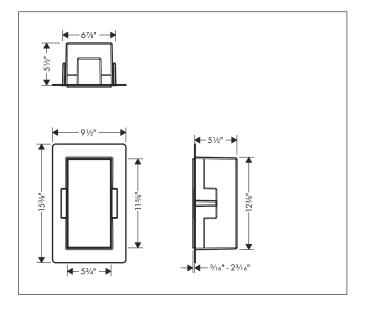

## **Drawing**

## **Features**

- Consists of: wall niche frameless, sealing set
- Installation depth: 140 mm
- Where to use: new construction, renovation
- Variable installation depth
- Easy to clean surface
- Installable flush with the wall or as a design element sticking out (up to 55 mm)
- frameless design
- suitable for use in wet areas
- easy adjustment to tile thickness
- Wall type: solid wall construction, drywall construction
- Material sealing set: Polystyrene (PS)
- Material wall niche: Stainless Steel 304 (1.4301)
- Dimensions wall niche: 300 x 150 x 140 mm (HxWxD)
- Required dimensions for sealing set: 313 x 175 x 140 mm (Hx-WxD)