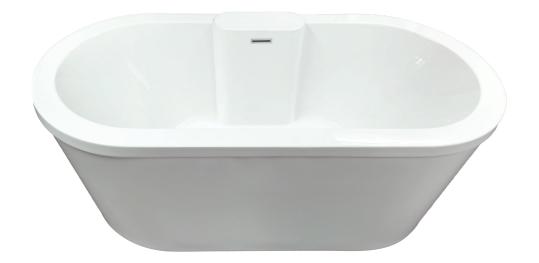

#### As Shown:

Soaking Only Tub

## Features Shown:

- Linear Integral W&O
- Faucet Deck