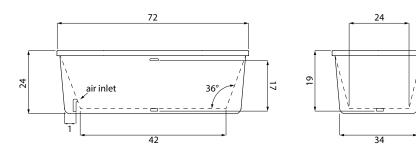

# 72.36.24

#### MODEL 7236 DIMENSIONS:

- (L)ength- 72"
- (W)idth- 36"
- (H)eight Finish- 24"