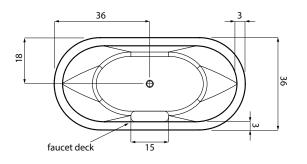

## Features Shown:

- Linear Integral W&O
- Faucet Deck

#### MODEL 7236 DIMENSIONS:

- (L)ength- 72"
- (W)idth- 36"
- (H)eight Finish- 24"