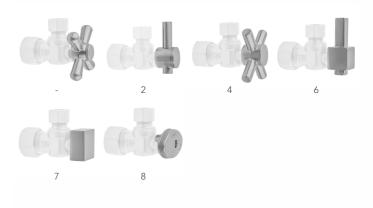

16
  - (1) Cover Tube P/N 579

## **AVAILABLE FINISHES:**

| Polished Chrome (PCH)   | Satin C |
|-------------------------|---------|
| Satin Nickel (SN)       | Pewte   |
| Polished Nickel (PN)    | Antiqu  |
| Oil-Rubbed Bronze (ORB) | Polishe |
| Vintage Bronze (VB)     | Satin E |
| Satin Gold (SG)         | Polishe |
| Bombay Gold (BG)        | Jewele  |
| White (WH)              | Sedon   |
| Unlacquered Brass (ULB) | Satin ( |

Chrome (SC) er (PEW) ue Brass (AB) ed Brass (PB) Brass (SB) ed Gold (PG) ers Gold (JG) na Beige (SDB) Cooper (SCU)

Bronze Umber (BU) Caramel Bronze (CB) Antique Copper (ACU) Polished Copper (PCU) Matte Black (MBK) Black Nickel (BKN) Europa Bronze (EB) Tristan Brass (TB)

Confidence from start to finish

## SPECIFICATION DRAWING:



**AVAILABLE HANDLES:**