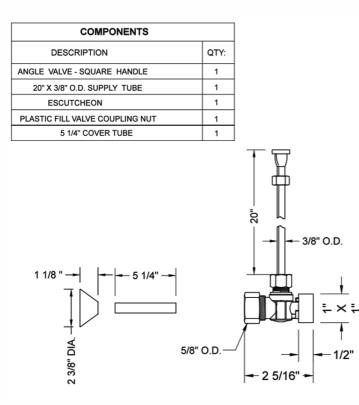

## Quarter Turn Angle Pattern 5/8" O.D. Compression (Fits 1/2" Copper) x 3/8" O.D. Toilet Supply Kit Square Handle, 20" Supply Tube, Cover Tube, Escutcheon Model #: 621-7-72CT-

## **FEATURES:**

- Complete Toilet Supply Kit
- Kit contains:
  - (1) Quarter Turn Angle Pattern <sup>5</sup>/<sub>8</sub>" O.D. Compression (Fits  $1/_2$ " Copper) x  $3/_8$ " O.D. Supply Valve with Square Handle P/ N 621-7
  - (1) 20" Copper Supply Tubes P/N 772
  - (1) Bell Escutcheon P/N 7116
  - (1) Cover Tube P/N 579

## SPECIFICATION DRAWING:

**AVAILABLE HANDLES:** 