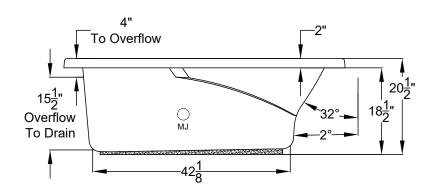

## Designer Collection Specifications **EC527**

MicroSilk®- AirMasseur®

Patents recieved or pending

Note: Dimensional Tolerances: +1/4"

| Drop-in-Hole Size:      | 30" x 58"             |
|-------------------------|-----------------------|
| Operating Capacity:     | 36 Gal.               |
| Overflow Capacity:      | 58 Gal.               |
| Floor Loading / sq.ft.: | 56.0 lbs.             |
| Carton Weight:          | 147 lbs.              |
| Cube:                   | 28.1 ft. <sup>3</sup> |