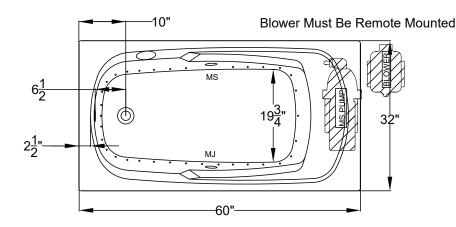

## Designer Collection Specifications **EC527**

MicroSilk®- AirMasseur®

Patents recieved or pending

Note: Dimensional Tolerances: +1/4"

| Drop-in-Hole Size:      | 30" x 58"             |
|-------------------------|-----------------------|
| Operating Capacity:     | 36 Gal.               |
| Overflow Capacity:      | 58 Gal.               |
| Floor Loading / sq.ft.: | 56.0 lbs.             |
| Carton Weight:          | 147 lbs.              |
| Cube:                   | 28.1 ft. <sup>3</sup> |

REMOTE MOUNTING THE BLOWER:
If an extension cord is required
use a minimum 16 AWG cord
with a maximum of 20ft length

**Construction:** Fiberglass reinforced acrylic bath with Level Form<sup>™</sup> full-support base.