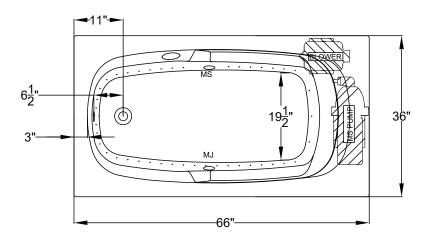

## Designer Collection Specifications EM553 MicroSilk<sup>®</sup>- AirMasseur<sup>®</sup>

Patents recieved or pending.

| Drop-in-Hole Size:      | 34" x 64"             |
|-------------------------|-----------------------|
| Operating Capacity:     | 39 Gal.               |
| Overflow Capacity:      | 61 Gal.               |
| Floor Loading / sq.ft.: | 46.7 lbs.             |
| Carton Weight:          | 142 lbs.              |
| Cube:                   | 34.3 ft. <sup>3</sup> |

Note: Dimensional Tolerances: +1/4"

A 120V system that includes a MicroSilk<sup>®</sup> unit; a 1HP, variable speed air blower with integral air heater; automatic purge cycle; (2) Chromatherapy mood lights; Automatic Ozone System; an electronic control that operates the MicroSilk<sup>®</sup> Unit, blower and blower speed for continuous, pulse or wave massage modes; and a 20-minute timer.