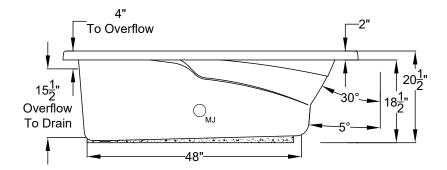

## Designer Collection Specifications EM553 MicroSilk<sup>®</sup>- AirMasseur<sup>®</sup>

Patents recieved or pending.

| Drop-in-Hole Size:      | 34" x 64"             |
|-------------------------|-----------------------|
| Operating Capacity:     | 39 Gal.               |
| Overflow Capacity:      | 61 Gal.               |
| Floor Loading / sq.ft.: | 46.7 lbs.             |
| Carton Weight:          | 142 lbs.              |
| Cube:                   | 34.3 ft. <sup>3</sup> |

Note: Dimensional Tolerances: +1/4"

A 120V system that includes a MicroSilk<sup>®</sup> unit; a 1HP, variable speed air blower with integral air heater; automatic purge cycle; (2) Chromatherapy mood lights; Automatic Ozone System; an electronic control that operates the MicroSilk<sup>®</sup> Unit, blower and blower speed for continuous, pulse or wave massage modes; and a 20-minute timer.