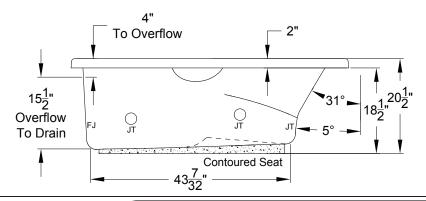

## **Air-Whirlpool**

Blower Must Be Remote Mounted

Patents recieved or pending

Note: Dimensional Tolerances: ±1/4"

Drop-in-Hole Size: 58" x 30"
Operating Capacity: 32 Gal.
Overflow Capacity: 52 Gal.
Floor Loading / sq.ft.: 54.1 lbs.
Carton Weight: 160 lbs.
Cube: 28.1 ft.<sup>3</sup>

REMOTE MOUNTING THE BLOWER:
If an extension cord is required
use a minimum 16 AWG cord
with a maximum of 20ft length

**Construction:** Fiberglass reinforced acrylic bath with Level Form<sup>™</sup> full-support base.