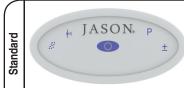

A 120V system that includes a quiet 1-1/2 HP, 1-speed whirlpool pump; a 1HP, variable speed air blower with integral air heater; automatic purge cycle; an electronic control that operates the pump, blower and blower speed for continuous, pulse or wave massage modes; and a 20-minute timer. The keypad also operated the optional Jetted Neck Pillow.