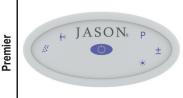

A 120V system that includes a quiet 1-1/2 HP, 1-speed combination whirlpool pump/heater; a 1HP, variable speed air blower with integral air heater; (2) Chromatherapy Mood Lights; Automatic Ozone System; automatic purge cycle; an electronic control; and a 20-minute timer. Control keypad operates the pump, blower and blower speed for continuous, pulse or wave massage modes. The keypad also operates the LED Chromatherapy mood lights.

A 120V system that includes a quiet 1-1/2 HP, 1-speed combination whirlpool pump/heater; a 1HP, variable speed air blower with integral air heater; (2) Chromatherapy mood lights; Automatic Ozone System; automatic purge cycle; a digital control with LCD display window; low water level and water temperature sensors to ensure proper operation; and

a 20-minute timer. Control keypad operates the pump, blower and blower speed for continuous, pulse or wave massage modes, LED Chromatherapy mood lights, optional jetted neck pillow and shows pump status, blower speed, water temperature and time remaining. Includes Bluetooth Sound Immersion.