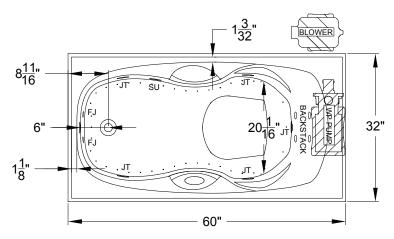

## **Air-Whirlpool**

Blower Must Be Remote Mounted

Patents recieved or pending

Note: Dimensional Tolerances: ±1/4"

Drop-in-Hole Size: 58" x 30"
Operating Capacity: 32 Gal.
Overflow Capacity: 52 Gal.
Floor Loading / sq.ft.: 54.1 lbs.
Carton Weight: 160 lbs.
Cube: 28.1 ft.<sup>3</sup>

REMOTE MOUNTING THE BLOWER:
If an extension cord is required
use a minimum 16 AWG cord
with a maximum of 20ft length

**Construction:** Fiberglass reinforced acrylic bath with Level Form<sup>™</sup> full-support base.