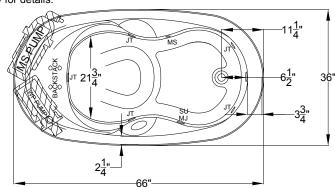

**Drop-in-Hole Size:** 

See Diagram

Operating Capacity:
Overflow Capacity:

52 Gal. 72 Gal.

Floor Loading / sq.ft.: Carton Weight: 63.1 lbs.

Carton Weight

174 lbs.

Cube: