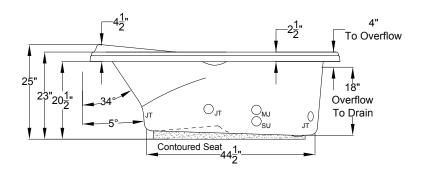

**Drop-in-Hole Size:** 

See Diagram

Operating Capacity:
Overflow Capacity:

52 Gal. 72 Gal.

Floor Loading / sq.ft.: Carton Weight: 63.1 lbs.

Carton Weight

174 lbs.

Cube: