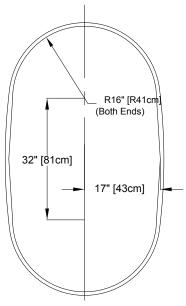

**Drop-in-Hole Size:** 

See Diagram

Operating Capacity:
Overflow Capacity:

52 Gal. 72 Gal.

Floor Loading / sq.ft.: Carton Weight: 63.1 lbs.

Carton Weight

174 lbs.

Cube: