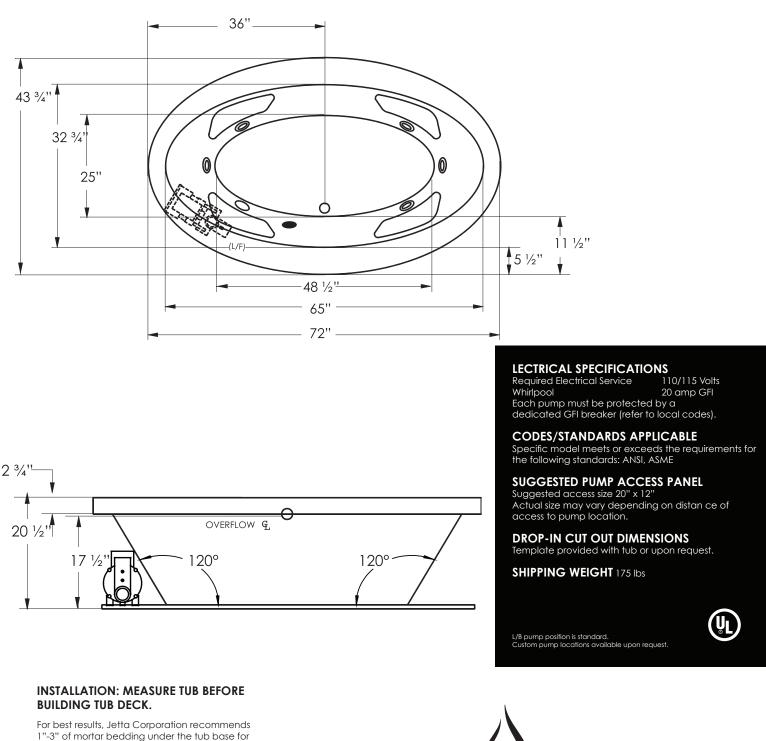

## PARLOR

**JETTA WHIRL HYDROTHERAPY** | 72" x 44" x 21"

21" | CENTER DRAIN

1"-3" of mortar bedding under the tub base fo maximum support. Contact Jetta for details. Dimensional variance on drawings may be +/-1/2 inch and are subject to change without notice.

### **TECHNICAL SPECIFICATIONS**