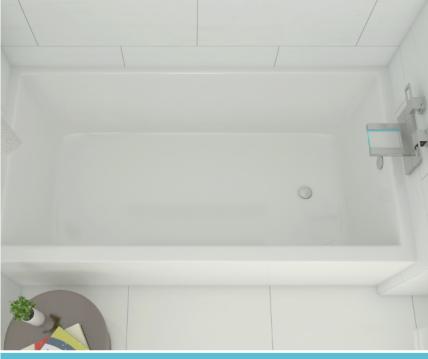

# **FEATURES**

- Foam insulation
- Installation: Alcove
- High-gloss/high-impact, UV-resistant acrylic will not dull or fade
- Flat front integral skirt with clean lines
- Minimalist tub interior
- Molded tile flange
- Slip resistant bottom
- 1-person bathing well
- End drain

# **MODELS**

Soaker