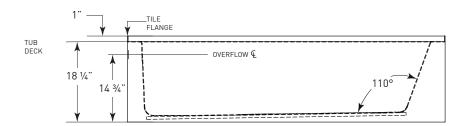

# LOFT J-112S SKIRTED

60" x 36" x 19"

# **CODES/STANDARDS**

Shipping Weight: 150 lbs.

Installation: Measure tub before building tub deck. For best results, Jetta Corporation recommends 1"-3" of mortar bedding under the tub base for maximum support. Dimensional variance on drawings may be +/- 1/2 inch and are subject to change without notice.