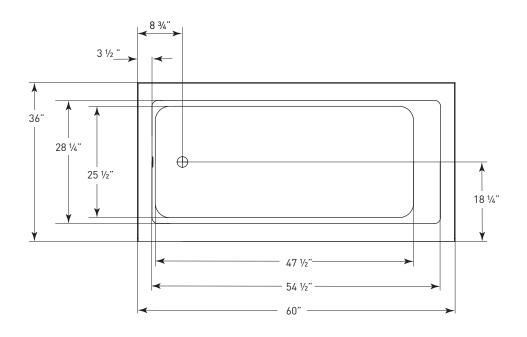

# LOFT J-112S SKIRTED

60" x 36" x 19"

# **CODES/STANDARDS**

Shipping Weight: 150 lbs.

Installation: Measure tub before building tub deck. For best results, Jetta Corporation recommends 1"-3" of mortar bedding under the tub base for maximum support. Dimensional variance on drawings may be +/- 1/2 inch and are subject to change without notice.