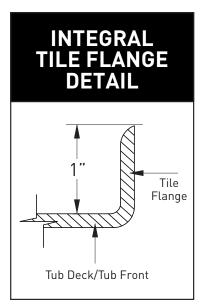

# **FEATURES**

- Foam insulation
- Installation: Alcove
- High-gloss/high-impact, UV-resistant acrylic will not dull or fade
- Flat front integral skirt with clean lines
- Minimalist tub interior
- Molded tile flange
- Slip resistant bottom
- 1-person bathing well
- End drain

# **CODES/STANDARDS**

Shipping Weight: 150 lbs.

Installation: Measure tub before building tub deck. For best results, Jetta Corporation recommends 1"-3" of mortar bedding under the tub base for maximum support. Dimensional variance on drawings may be +/- 1/2 inch and are subject to change without notice.