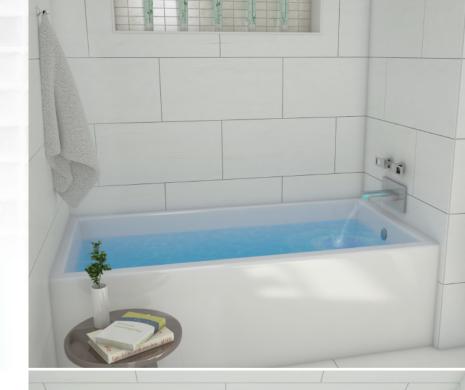

# CLASSIC SERIES LOFT (J-112S SKIRTED)

60" x 36" x 19"

A sleek interior and flat front skirt evoke a modern, high end feel for your secondary bath. Customize this soaker tub with a mood or LED light.

# **FEATURES**

- Foam insulation
- Installation: Alcove
- High-gloss/high-impact, UV-resistant acrylic will not dull or fade
- Flat front integral skirt with clean lines
- Minimalist tub interior
- Molded tile flange
- Slip resistant bottom
- 1-person bathing well
- End drain

# **OPTIONS**

- Waste and overflows
- Spa pillows
- Mood light
- LED light