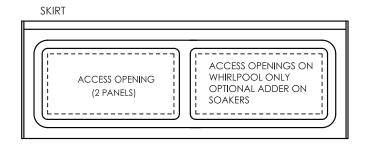

### SUGGESTED PUMP ACCESS PANEL

Suggested access size 20" x 12" Actual size may vary depending on distance of access to pump location.