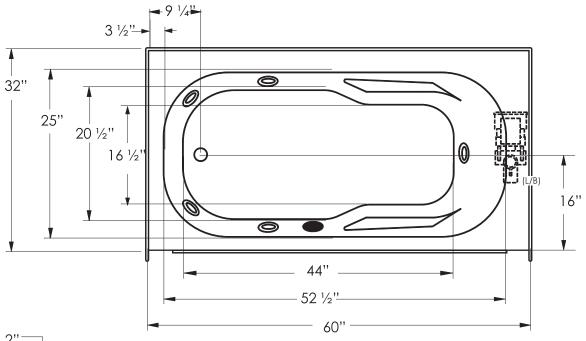

### 60" x 32" x 21" END DRAIN

This comfortable bath has both an integral skirt and arm rests while featuring a very large bathing area.

### **FEATURES**

- High-gloss/high-impact, UV-resistant acrylic will not dull or fade
- Installation: Drop-in
- Minimalist tub profile with a self leveling rim
- 1 person bathing well
- Lumbar support and sculpted armrests
- 5 flow-adjustable and directional jets, including: 1 back jet 2 hip jets 2 foot jets
- 1.5 B.H.P pump 7.5 Amps

### **DROP-IN CUT OUT DIMENSIONS**

Subtract 1" from length and width dimensions Actual cut out dimension 59" x 31"

SHIPPING WEIGHT 160 lbs

\*L/B pump position is standard. Custom pump locations available upon request.