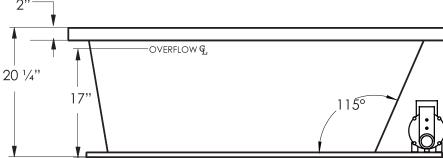

### SUGGESTED PUMP ACCESS PANEL

Suggested access size 20" x 12" Actual size may vary depending on distance of access to pump location.