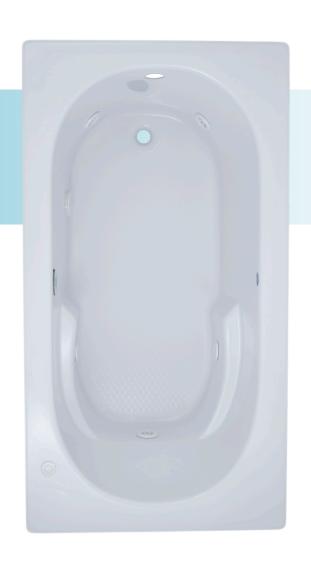

### 60" x 32" x 21" END DRAIN

This comfortable bath has both an integral skirt and arm rests while featuring a very large bathing area.

### **FEATURES**

- High-gloss/high-impact, UV-resistant acrylic will not dull or fade
- Installation: Drop-in
- Minimalist tub profile with a self leveling rim
- 1 person bathing well
- Lumbar support and sculpted armrests
- 5 flow-adjustable and directional jets, including: 1 back jet 2 hip jets 2 foot jets
- 1.5 B.H.P pump 7.5 Amps