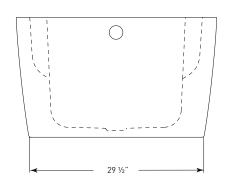

# AURORA

(J-73) 65" x 36" x 21" APPROX. OPERATING GALLONS: 70

- Sleek, contemporary look
- High-gloss / high-impact acrylic
- Extra thick glassing
- Angled backrest for comfort
- Tub with Chrome waste and Non-integrated round overflow

### AURORA J-73

65" x 36" x 21" OVAL SOAKER