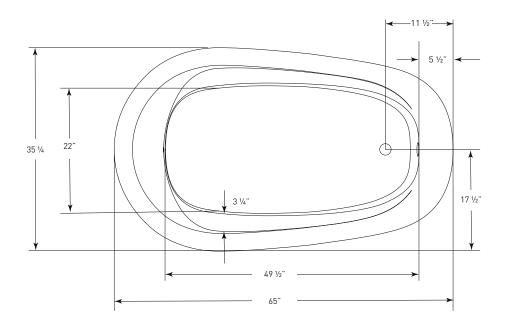

# AURORA

(J-73) 65" x 36" x 21" APPROX. OPERATING GALLONS: 70

- Sleek, contemporary look
- High-gloss / high-impact acrylic
- Extra thick glassing
- Angled backrest for comfort
- Tub with Chrome waste and Non-integrated round overflow

### AURORA J-73

65" x 36" x 21" OVAL SOAKER