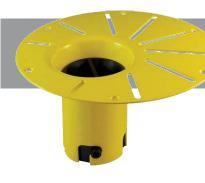

## COSMO ABOVE FLOOR DRAIN KIT

- Freestanding tub rough-in
- Install before tile
- Designed to be installed in a 8" to 10" joist space
- Can be installed with waterproof membrane

FOR INFORMATION OR TO PLACE AN ORDER CALL 1.800.288.7771