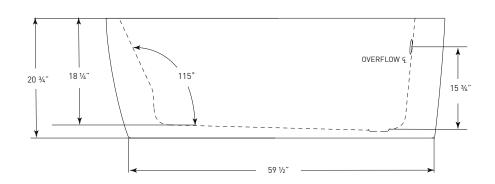

# AURORA

(J-73) 65" x 36" x 21" APPROX. OPERATING GALLONS: 70

- Sleek, contemporary look
- High-gloss / high-impact acrylic
- Extra thick glassing
- Angled backrest for comfort
- Tub with Chrome waste and Non-integrated round overflow

### AURORA J-73

65" x 36" x 21" OVAL SOAKER