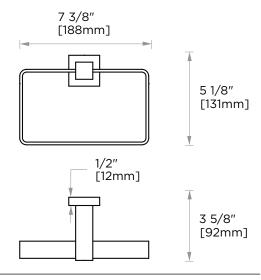

Includes Rosette : 40X4mm

Without Rosette

With Rosette

**PRODUCT NAME:** TOWEL RING

**PRODUCT CODE:** 277464

MATERIAL: All-brass construction

**KEY FEATURES:** Contemporary design. Square

base with clean and elongated lines.

## **TOWEL RING**

277464

NOTE: Dimensions and specifications are subject to change without notice.