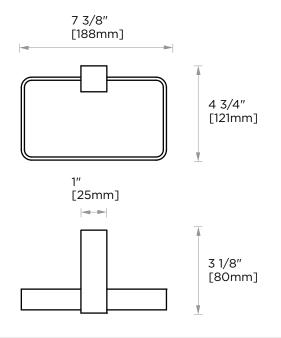

## **TOWEL RING**

277464

NOTE: Dimensions and specifications are subject to change without notice.