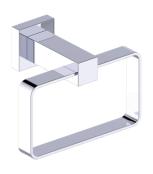

Includes Rosette : 40X4mm

Without Rosette

With Rosette

**PRODUCT NAME:** TOWEL RING

**PRODUCT CODE:** 277464

MATERIAL: All-brass construction

**KEY FEATURES:** Contemporary design. Square

base with clean and elongated lines.

## **TOWEL RING**

277464

NOTE: Dimensions and specifications are subject to change without notice.