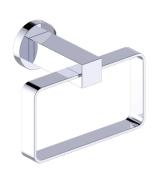

Includes Rosette : 40X4mm

Without Rosette

With Rosette

**PRODUCT NAME:** TOWEL RING

**PRODUCT CODE:** 277464

MATERIAL: All-brass construction

**KEY FEATURES:** Contemporary design. Square

base with clean and elongated lines.

## **TOWEL RING**

277464

NOTE: Dimensions and specifications are subject to change without notice.