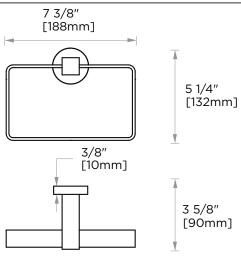

Includes Rosette : 40X4mm

Without Rosette

With Rosette

**PRODUCT NAME:** TOWEL RING

**PRODUCT CODE:** 277464

MATERIAL: All-brass construction

**KEY FEATURES:** Contemporary design. Square

base with clean and elongated lines.

## **TOWEL RING**

277464

NOTE: Dimensions and specifications are subject to change without notice.