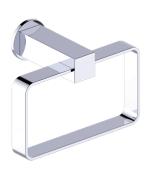

Includes Rosette : 40X4mm

Without Rosette

With Rosette

**PRODUCT NAME:** TOWEL RING

**PRODUCT CODE:** 277464

MATERIAL: All-brass construction

**KEY FEATURES:** Contemporary design. Square

base with clean and elongated lines.

## **TOWEL RING**

277464

NOTE: Dimensions and specifications are subject to change without notice.