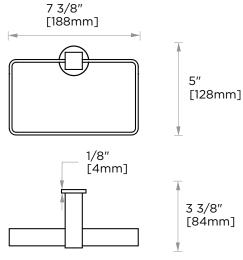

Includes Rosette : 40X4mm

Without Rosette

With Rosette

**PRODUCT NAME:** TOWEL RING

**PRODUCT CODE:** 277464

MATERIAL: All-brass construction

**KEY FEATURES:** Contemporary design. Square

base with clean and elongated lines.

## **TOWEL RING**

277464

NOTE: Dimensions and specifications are subject to change without notice.