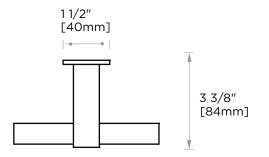

Includes Rosette : 40X4mm

Without Rosette

With Rosette

**PRODUCT NAME:** TOWEL RING

**PRODUCT CODE:** 277464

MATERIAL: All-brass construction

**KEY FEATURES:** Contemporary design. Square

base with clean and elongated lines.

## LISBON COLLECTION

Large Square Rosette 277SQLG 45X12mm

Small Round Rosette 137RDSM 40X4mm

Large Round Rosette 137RDLG 48X10mm

NOTE: Dimensions and specifications are subject to change without notice.