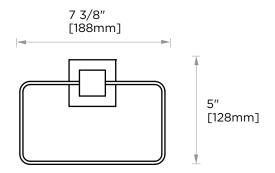

## **TOWEL RING**

277464

NOTE: Dimensions and specifications are subject to change without notice.