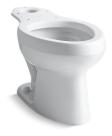

# Wellworth® Toilet Bowl

K-4303-SS

#### **Features**

- Elongated bowl offers added room and comfort.
- Seat not included.
- Combines with the K-4645 tank to create a complete K-3505 Wellworth toilet.
- Coordinates with other products in the Wellworth collection.

## **Technical Information**

All product dimensions are nominal.

Toilet type: Two-piece, Floor-mount

Waste Outlet: Floor

Bowl shape: Elongated front Trap passageway: 2-1/4" (57 mm) Rough-in: 12" (305 mm)