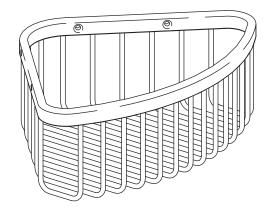

#### Features

- Metal construction: stainless steel
- For corner installation
- Available in three sizes
- Includes mounting hardware

## **Specified Model**

| Model  | Description                    | Color/Finish |
|--------|--------------------------------|--------------|
| K-1896 | Shower basket – medium (shown) | □S           |
| K-1897 | Shower basket – large          | □S           |
| K-1898 | Shower basket – small          | □S           |