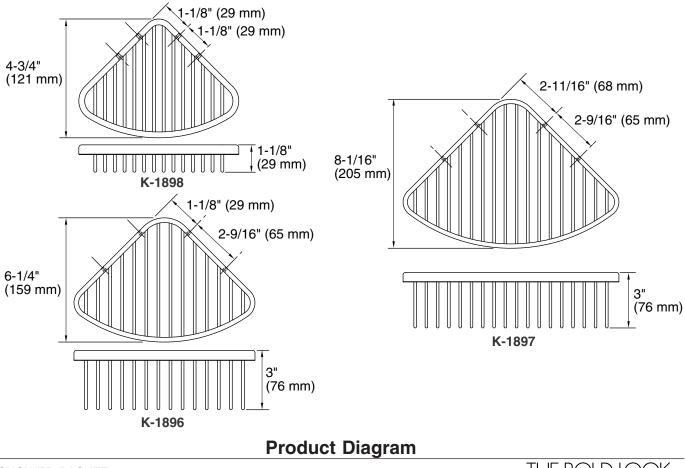

## **Specified Model**

| Model  | Description                    | Color/Finish |
|--------|--------------------------------|--------------|
| K-1896 | Shower basket – medium (shown) | □S           |
| K-1897 | Shower basket – large          | □S           |
| K-1898 | Shower basket – small          | □S           |