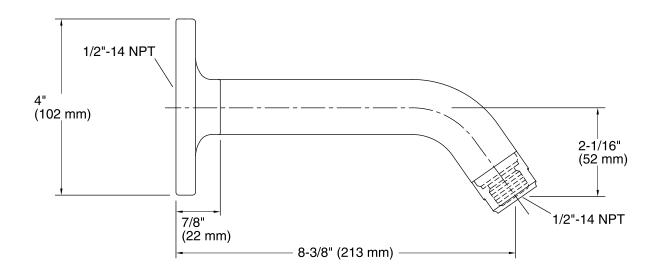

e K-933

#### **Features**

- 1/2" 14 NPT connection.
- Fluid design lines for ease of cleaning.
- For use with KOHLER showerheads (sold separately).

### Material

Metal construction.



### Codes/Standards ASME A112.18.1/CSA B125.1

## **KOHLER® Faucet Lifetime Limited Warranty**

See website for detailed warranty information.

### Available Color/Finishes

Color tiles intended for reference only.

| Color | Code | Description              |
|-------|------|--------------------------|
|       | CP   | Polished Chrome          |
|       | SN   | Vibrant® Polished Nickel |
|       | BN   | Vibrant® Brushed Nickel  |
|       | BV   | Vibrant® Brushed Bronze  |
|       | BL   | Matte Black              |
|       | RGD  | Vibrant Rose Gold        |





# Purist® Shower Arm and Flange K-933



### **Technical Information**

All product dimensions are nominal.

### **Notes**

Install this product according to the installation guide.