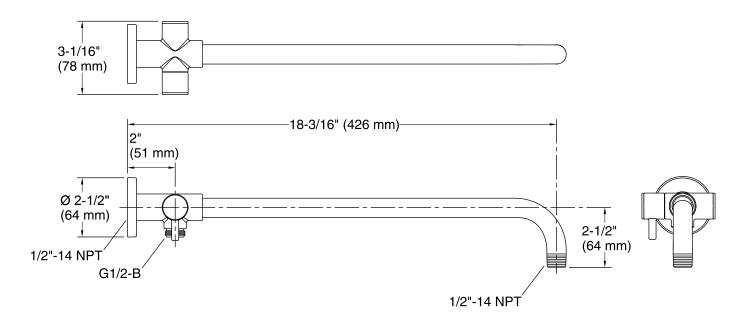

### Wallmount Rainhead Arm w/3-way Diverter K-76332

**Technical Information** All product dimensions are nominal.

### Features

- Diverter switches water between rainhead or handshower, or both on at one time
- 1/2-inch NPT connection
- For use with KOHLER rainheads & handshowers (sold separately)