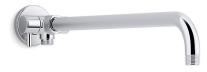

### Wallmount Rainhead Arm w/3-way Diverter K-76332

**Technical Information** All product dimensions are nominal.

### Features

- Diverter switches water between rainhead or handshower, or both on at one time
- 1/2-inch NPT connection
- For use with KOHLER rainheads & handshowers (sold separately)