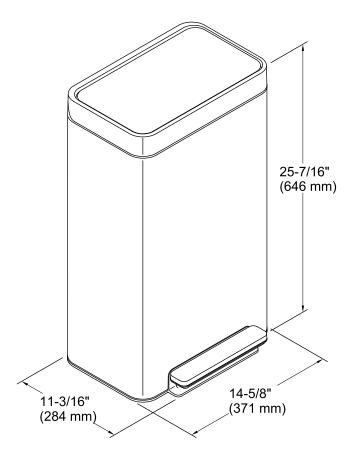

#### **Features**

- 8-Gallon (30.3 Liter)
- 25.5" Height (33.4" with Lid Open) x 14.6" Width x 11.2" Depth
- Compact Design Fits in tight spaces
- Fingerprint Proof Stays cleaner longer
- Effortless Bag Exchange Raised liner and rim locks open for easy bag change
- Quiet-Close Lid Lid closes gently and silently
- Removable Liner Liner is easy to remove for cleaning
- Won't Scuff Hinge design protects the wall
- Space-Saving Fits snug against the wall
- Hands-Free Operation Lid opens with durable foot pedal

## **Technical Information**

All product dimensions are nominal.