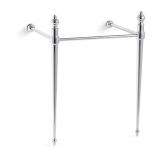

# Console Table Legs K-30010

## Features

- Includes a towel bar
- Combines with the K-2259 Memoirs<sup>®</sup> Classic 27" Bathroom Sink for a complete console table solution.
- Coordinates with other products in the Memoirs collection.
- Legs Only 22-15/16" (582 mm) x 19-7/8" (504 mm) x 32-1/4" (819 mm) -- Combination (30010 and 2259) 27" (686 mm) x 22-15/16" (562 mm) x 36" (914 mm)