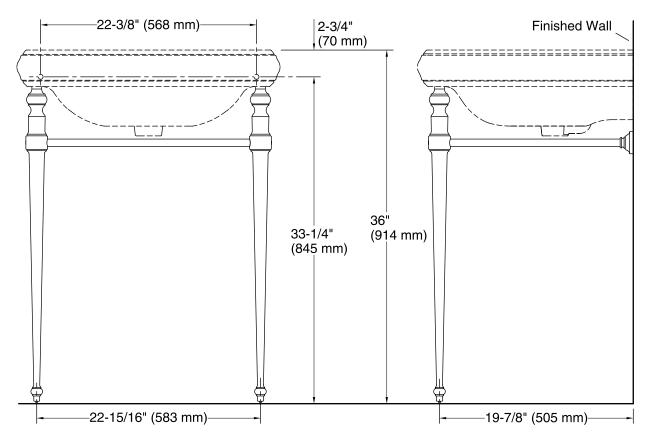

## Features

- Includes a towel bar
- Combines with the K-2259 Memoirs<sup>®</sup> Classic 27" Bathroom Sink for a complete console table solution.
- Coordinates with other products in the Memoirs collection.
- Legs Only 22-15/16" (582 mm) x 19-7/8" (504 mm) x 32-1/4" (819 mm) -- Combination (30010 and 2259) 27" (686 mm) x 22-15/16" (562 mm) x 36" (914 mm)

# **Technical Information**

All product dimensions are nominal.