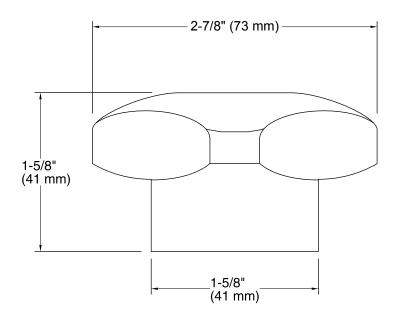

Triton® Standard Handles for Widespread Base Faucet K-16012-2

#### Features

- Polished Chrome standard handles.
- Solid brass construction for durability and reliability.
- Required to complete Triton widespread bathroom and Triton widespread kitchen sink faucets.
- Required to complete Triton widespread bathroom and Triton widespread kitchen sink faucets.



### Codes/Standards

ASME A112.18.1/CSA B125.1 All applicable US Federal and State material regulations

KOHLER<sup>®</sup> Faucet Lifetime Limited Warranty

See website for detailed warranty information.

### **Available Colors/Finishes**

Color tiles intended for reference only.

Color Code Description

CP Polished Chrome



# KOHLER. Faucets

## Triton<sup>®</sup> Standard Handles for Widespread Base Faucet K-16012-2



## **Technical Information**

All product dimensions are nominal.

# **Notes** Install this product according to the installation guide.