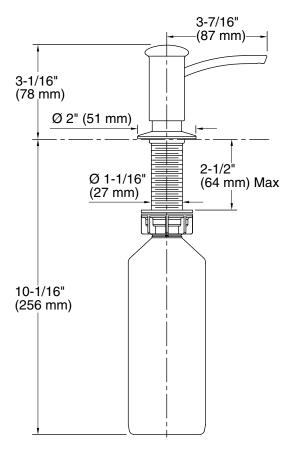

# **Technical Information**

All product dimensions are nominal.

Material: Brass