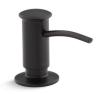

### **Features**

- Holds up to 16 ounces of soap or lotion; refillable from top
- Solid-brass construction with Matte Black finish
- May be installed in predrilled sink holes or surfaces up to 2" thick
- Wholesale packaging
- Coordinates with contemporary-style faucets