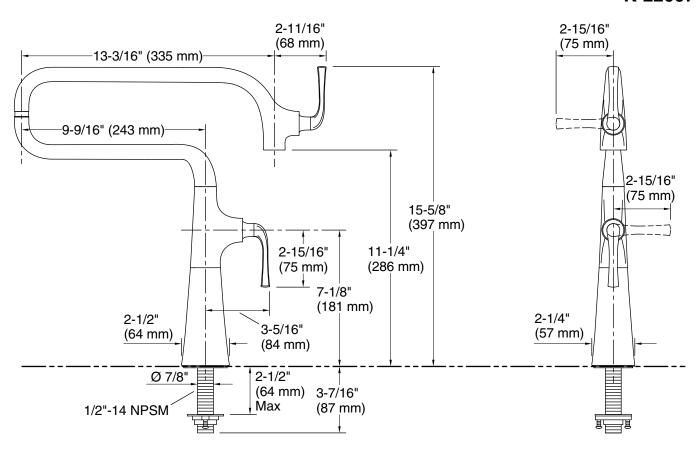

### **Technical Information**

All product dimensions are nominal.

Faucet:

Flow rate: 3.2 gal/min (12.1 l/min)

Pressure: 60 psi (4.1 bar)

Drain included: No

Spout:

Spout reach: 22-3/4" (578 mm)