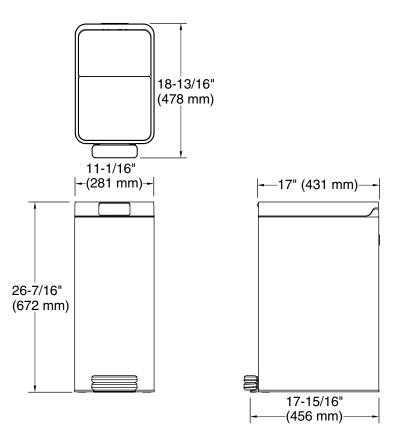

## **Technical Information**

All product dimensions are nominal. Material: Stainless Steel, Plastic