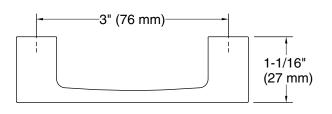

# **Technical Information**

All product dimensions are nominal. Installation Type: Cabinet mount Material: Zinc