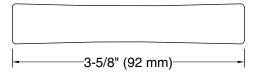

# **Technical Information**

All product dimensions are nominal. Installation Type: Cabinet mount Material: Zinc