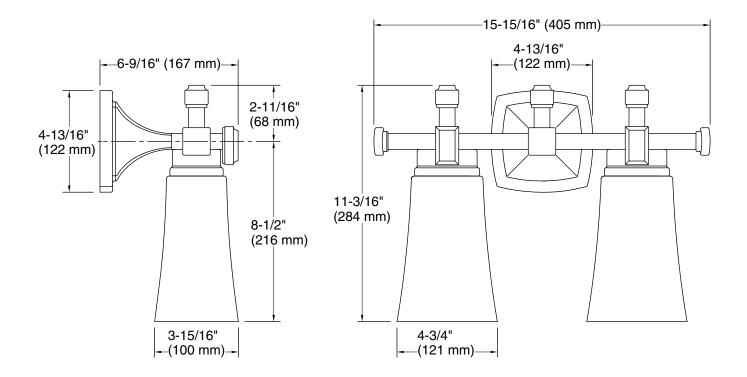

## Riff® 16" two-light sconce K-31756-SC02

Riff® 16" two-light sconce K-31756-SC02

#### **Technical Information**

All product dimensions are nominal.Material:Steel, Glass, Aluminum, ZincNumber of Lights:2Lighting Type:Socket-basedSocket Type:E-26 MediumNumber of Shades:2Shade Type:Glass - clear