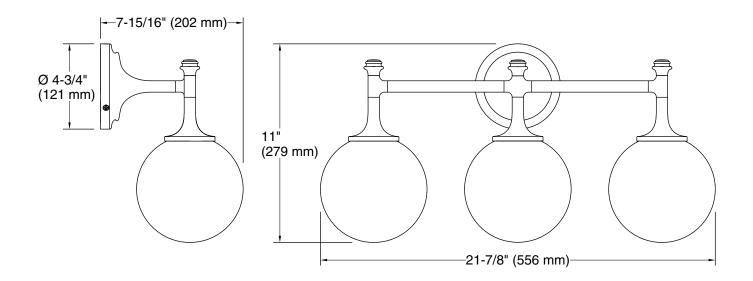

## Bellera™

22" three-light sconce K-31763-SC03

#### **Technical Information**

All product dimensions are nominal.Material:Steel, Aluminum, Zinc, GlassNumber of Lights:3Lighting Type:Socket-basedSocket Type:E-12 CandelabraNumber of Shades:3Shade Type:Glass - clear