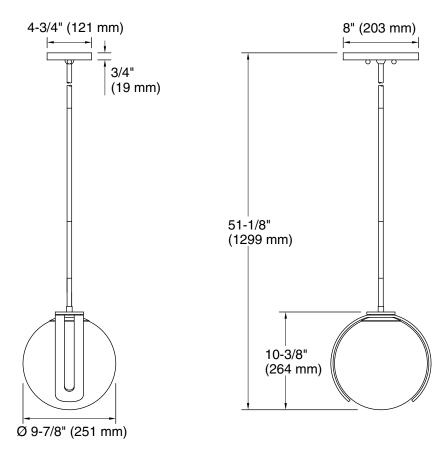

# **Technical Information**

All product dimensions are nominal.

Material: Steel, Aluminum, Glass

Number of Lights: 1

Lighting Type: Socket-based Socket Type: E-26 Medium

Number of Shades: 1

Shade Type: Glass - frosted

Hanging Type: Downrod

Downrod Detail: 2 x 18" (457 mm), 1 x 12" (305 mm), 1 x

6" (152 mm), 1 x 3" (76 mm)

Height: 14-13/16" (376 mm) -

68-13/16" (1748 mm)