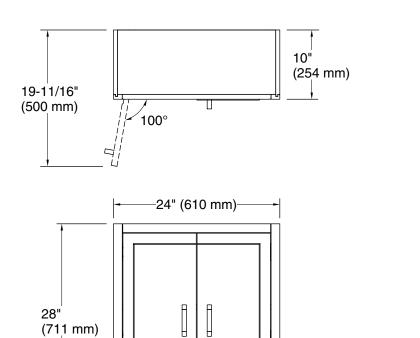

# **Technical Information**

All product dimensions are nominal.

#### **Features**

- Open shelf offers easy access to storage, while interior shelf provides ample space for extra toilet paper.
- Three-way adjustable soft-close door hinges with 100° opening capability for easy cabinet access.
- Finish-matched 10"-deep cabinet interior.
- Customize your storage with optional accessories such as floor liners, drawer organizers, and perfectly sized containers (sold separately).
- Coordinates with K-33558 upgraded hardware finishes (sold separately).