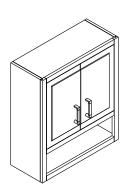

#### **Features**

- Open shelf offers easy access to storage, while interior shelf provides ample space for extra toilet paper.
- Three-way adjustable soft-close door hinges with 100° opening capability for easy cabinet access.
- Finish-matched 10"-deep cabinet interior.
- Customize your storage with optional accessories such as floor liners, drawer organizers, and perfectly sized containers (sold separately).
- Coordinates with K-33558 upgraded hardware finishes (sold separately).