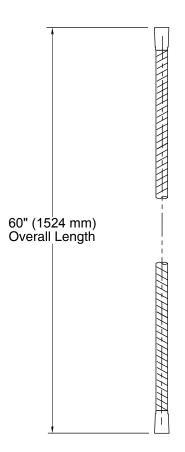

bon hose
K-45982

### **Features**

- 60-inch hose length.
- Brass ends.
- Swivel base helps reach target areas.
- For use with a handshower (sold separately).

### Material

KOHLER finishes resist corrosion and tarnishing.



ADA CSA B651 OBC

### Codes/Standards

ASME A112.18.1/CSA B125.1 ADA ICC/ANSI A117.1 CSA B651 OBC

# **KOHLER® Faucet Lifetime Limited Warranty**

See website for detailed warranty information.

## **Available Colors/Finishes**

Color tiles intended for reference only.

| Color | Code | Description              |
|-------|------|--------------------------|
|       | CP   | Polished Chrome          |
|       | SN   | Vibrant® Polished Nickel |
|       | BN   | Vibrant® Brushed Nickel  |
|       | 2BZ  | Oil-Rubbed Bronze        |





Awaken®
60" ribbon hose
K-45982



## **Technical Information**

All product dimensions are nominal.

### **Notes**

Install this product according to the installation guide.

ADA, OBC, CSA B651 compliant when installed to the specific requirements of these regulations.