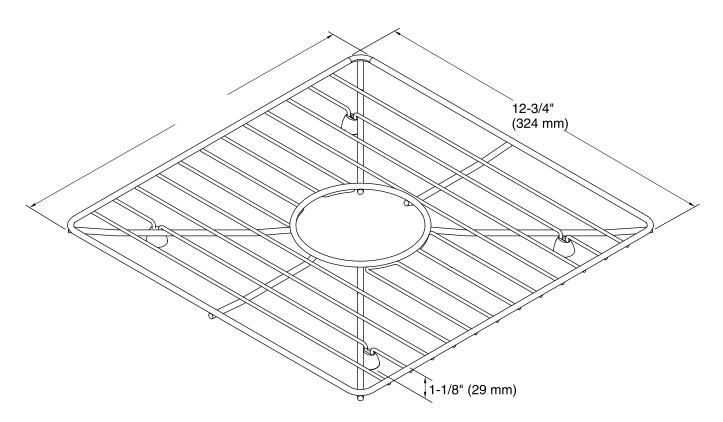

## **Technical Information**

All product dimensions are nominal.

Material: Stainless Steel