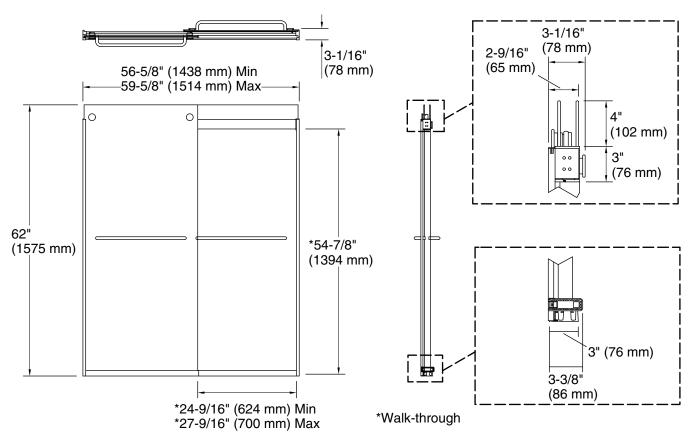

### Levity® Frameless Sliding Bath Door K-706004-L

| Technical Inform<br>All product dimension |                       |  |  |
|-------------------------------------------|-----------------------|--|--|
| Installation type:                        | For bath installation |  |  |
| Opening style:                            | Sliding/Bypass        |  |  |
| Opening Width -<br>Min:                   | 56-5/8" (1438 mm)     |  |  |
| Opening Width -<br>Max:                   | 59-5/8" (1514 mm)     |  |  |
| Walk-through - Min:                       | 24-9/16" (624 mm)     |  |  |
| Walk-through - Max:                       | 27-9/16" (700 mm)     |  |  |
| Base-To-Wall<br>Radius – Max:             | 1/2" (13 mm)          |  |  |
| Glass thickness:                          | 1/4" (6 mm)           |  |  |
| Glass coating:                            | CleanCoat®            |  |  |