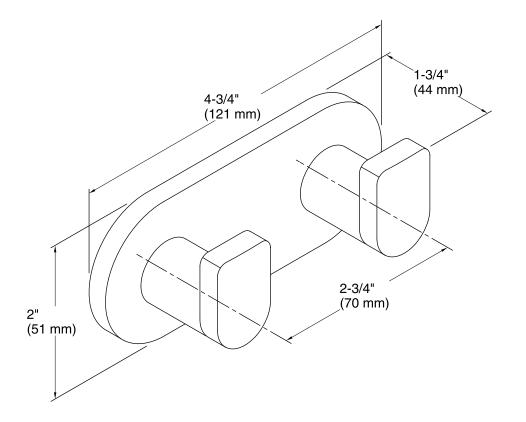

## Composed® Double Robe Hook K-73146

#### **Technical Information**

All product dimensions are nominal. Material: Zinc, Brass