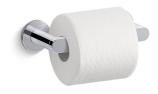

# Composed®

Pivoting Toilet Tissue Holder K-73147

### **Composed®**

Pivoting Toilet Tissue Holder K-73147