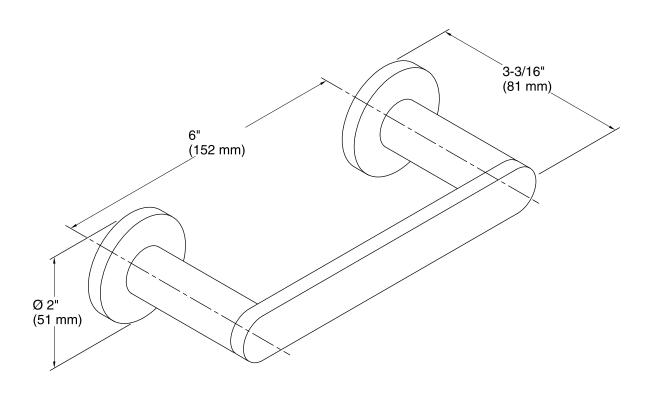

### **Technical Information**

All product dimensions are nominal.

Material: Zinc, Brass