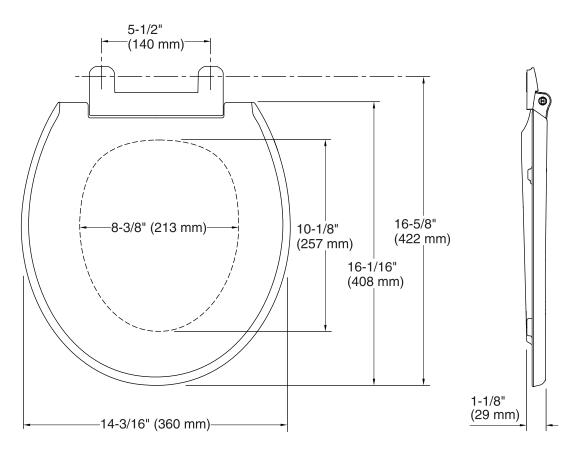

### **Technical Information**

All product dimensions are nominal.

Seat shape type: Round-front

Seat front type: Closed-front

Seat-mounting holes: 5-1/2" (140 mm)