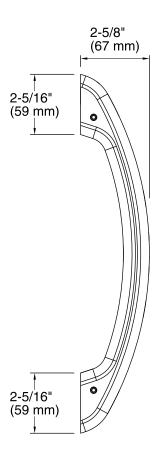

metal construction for durability and reliability.
- KOHLER finishes resist corrosion and tarnish.
- For use with K-1418, K-1375, K-1457, and K-856 whirlpools.

### Installation

Installation hardware included.



### Codes/Standards

ASTM F446

## **KOHLER® One-Year Limited Warranty**

See website for detailed warranty information.

### **Available Colors/Finishes**

Color tiles intended for reference only.

| Color | Code | Description             |
|-------|------|-------------------------|
|       | CP   | Polished Chrome         |
|       | РВ   | Vibrant® Polished Brass |
|       | BN   | Vibrant® Brushed Nickel |
|       | 2BZ  | Oil-Rubbed Bronze       |





# Vigora® Waterscape®

Grab Bars K-9653



## Technical Information

All product dimensions are nominal.

Material: Metal



### **Notes**

Install this product according to the installation guide.