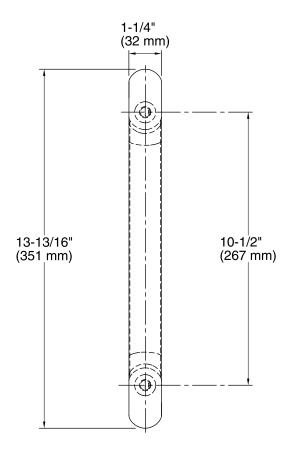

aterscape®

Grab Bars K-9653

#### **Features**

- Set of two grab bars.
- Premium metal construction for durability and reliability.
- KOHLER finishes resist corrosion and tarnish.
- For use with K-1418, K-1375, K-1457, and K-856 whirlpools.

### Installation

Installation hardware included.



### Codes/Standards

ASTM F446

## **KOHLER® One-Year Limited Warranty**

See website for detailed warranty information.

### **Available Colors/Finishes**

Color tiles intended for reference only.

| Color | Code | Description             |
|-------|------|-------------------------|
|       | CP   | Polished Chrome         |
|       | РВ   | Vibrant® Polished Brass |
|       | BN   | Vibrant® Brushed Nickel |
|       | 2BZ  | Oil-Rubbed Bronze       |





# Vigora® Waterscape®

Grab Bars K-9653



## Technical Information

All product dimensions are nominal.

Material: Metal



### **Notes**

Install this product according to the installation guide.