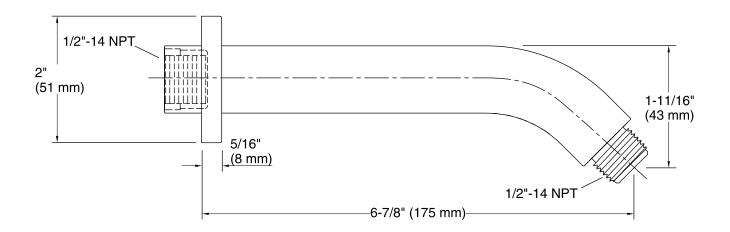

Exhale® Shower Arm K-98358

#### **Features**

- 1/2-inch NPT connection.
- For use with KOHLER showerheads (sold separately).
- Includes flange.

### Material

- Premium metal construction.
- KOHLER finishes resist corrosion and tarnishing.

### Installation

Wall-mount



# Codes/Standards

ASME A112.18.1/CSA B125.1

# KOHLER® Faucet Lifetime Limited Warranty

See website for detailed warranty information.

### Available Colors/Finishes

Color tiles intended for reference only.

| Color | Code | Description              |
|-------|------|--------------------------|
|       | CP   | Polished Chrome          |
|       | SN   | Vibrant® Polished Nickel |
|       | BN   | Vibrant® Brushed Nickel  |
|       | TT   | Titanium                 |





# Exhale® Shower Arm K-98358



# **Technical Information**

All product dimensions are nominal.

# **Notes**

Install this product according to the installation guide.