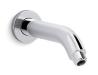

Exhale® Shower Arm K-98358

# Exhale® Shower Arm K-98358

#### **Features**

- 1/2-inch NPT connection.
- For use with KOHLER showerheads (sold separately).
- Includes flange.