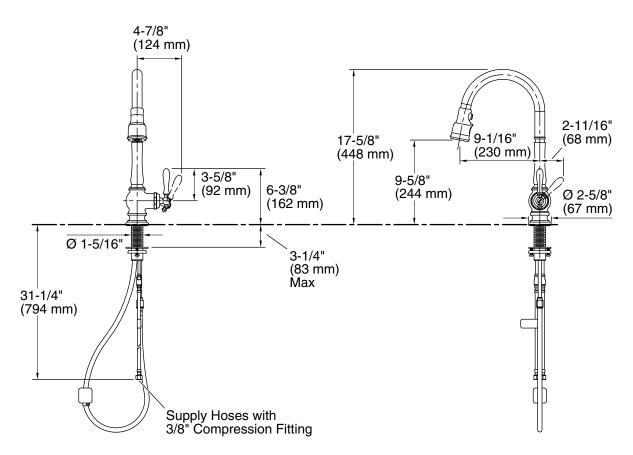

### **Technical Information**

All product dimensions are nominal.

### Spout:

Spout reach: 9-1/16" (231 mm)

### Adapters, Rough-in and Extension Kits

1012715 Range: 3-1/4" (83 mm) - 5-3/8" (137 mm)