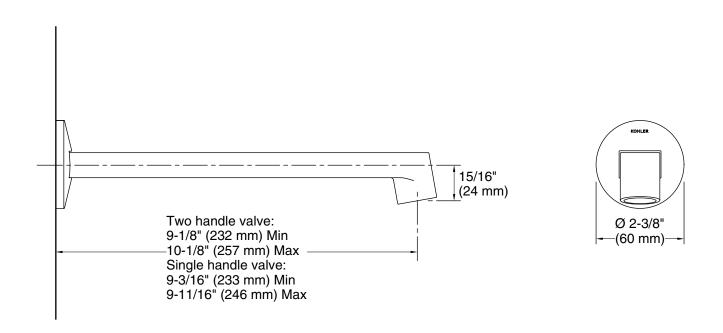

#### **Features**

- Stationary spout
- 10-1/4" (260 mm) spout reach from wall to center of drain
- 1.2 gpm (4.5 lpm) maximum flow rate at 60 psi (4.14 bar)
- Drain sold separately
- Coordinates with other products in the Components collection

#### **Technical Information**

All product dimensions are nominal.

Faucet:

Flow rate: 1.2 gal/min (4.5 l/min)

Pressure: 60 psi (4.1 bar)

Drain included: No

Spout:

Spout reach: 10-1/4" (260 mm)